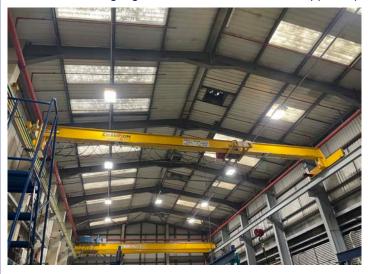

4x Street 5ton single girder overhead cranes, 20m approx span, pendant control

Street 10ton twin girder overhead crane, 20m approx span Demag 12ton twin girder overhead crane, 20m approx span, pendant control

5ton twin girder overhead crane, 10m approx span, pendant control

Champion Street 5ton single girder overhead crane, 10m approx span, pendant control (1995)

Champion Street 40ton twin girder overhead crane, 10m approx span, pendant control (1995)

Champion Street 12.5ton twin girder overhead crane, 3ton aux crane, 13m approx span, pendant control (1995)

Konecranes 7.5ton single girder overhead crane, 8m approx span, pendant control (2005)

3ton single girder overhead crane, 4.5m approx span, pendant control Champion Street 2ton single girder underslung overhead crane, 8m approx span, pendant control