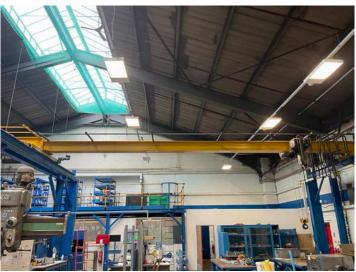

4x Street 5ton single girder overhead cranes, 20m approx span, pendant control

Street 10ton twin girder overhead crane, 20m approx span Demag 12ton twin girder overhead crane, 20m approx span, pendant control

5ton twin girder overhead crane, 10m approx span, pendant control

Champion Street 5ton single girder overhead crane, 10m approx span, pendant control (1995)

Champion Street 40ton twin girder overhead crane, 10m approx span, pendant control (1995)

Champion Street 12.5ton twin girder overhead crane, 3ton aux crane, 13m approx span, pendant control (1995)

Konecranes 7.5ton single girder overhead crane, 8m approx span, pendant control (2005)

3ton single girder overhead crane, 4.5m approx span, pendant control Champion Street 2ton single girder underslung overhead crane, 8m approx span, pendant control

Granada 2ton single girder overhead crane, 6.5m approx span, pendant control

Demag 1ton single girder crane, 3.5m approx span, pendant control (2005)

6 pillar floor mounted gantry, 6.3ton SWL, 4.5m approx span with twin Able electric chain hoists, pendant control 6 pillar floor mounted gantry, 5ton SWL, 6m approx span with Demag electric chain hoist, pendant control 6 pillar floor mounted gantry, 2ton SWL, 4.5m approx span with Street electric chain hoist, pendant control Konecranes 6 pillar floor mounted gantry, 2ton SWL, 4.5m approx span with electric chain hoist, pendant control Yale semi goliath crane, 1ton SWL, 5m approx span, Yale CPM electric chain hoist, pendant control