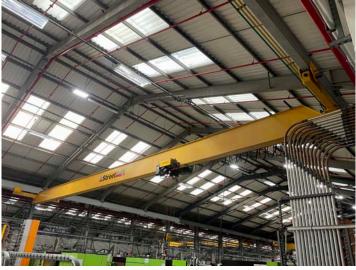

4x Street 5ton single girder overhead cranes, 20m approx span, pendant control

Street 10ton twin girder overhead crane, 20m approx span Demag 12ton twin girder overhead crane, 20m approx span, pendant control

5ton twin girder overhead crane, 10m approx span, pendant control

Champion Street 5ton single girder overhead crane, 10m approx span, pendant control (1995)

Champion Street 40ton twin girder overhead crane, 10m approx span, pendant control (1995)