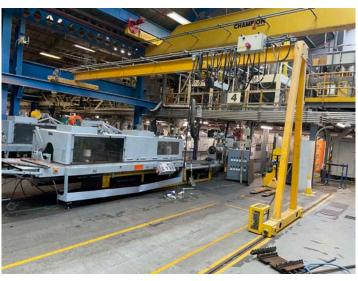

4x Street 5ton single girder overhead cranes, 20m approx span, pendant control

Street 10ton twin girder overhead crane, 20m approx span Demag 12ton twin girder overhead crane, 20m approx span, pendant control

5ton twin girder overhead crane, 10m approx span, pendant control

Champion Street 5ton single girder overhead crane, 10m approx span, pendant control (1995)

Champion Street 40ton twin girder overhead crane, 10m approx span, pendant control (1995)

Champion Street 12.5ton twin girder overhead crane, 3ton aux crane, 13m approx span, pendant control (1995)

Konecranes 7.5ton single girder overhead crane, 8m approx span, pendant control (2005)

3ton single girder overhead crane, 4.5m approx span, pendant control Champion Street 2ton single girder underslung overhead crane, 8m approx span, pendant control

Granada 2ton single girder overhead crane, 6.5m approx span, pendant control

Demag 1ton single girder crane, 3.5m approx span, pendant control (2005)

6 pillar floor mounted gantry, 6.3ton SWL, 4.5m approx span with twin Able electric chain hoists, pendant control 6 pillar floor mounted gantry, 5ton SWL, 6m approx span with Demag electric chain hoist, pendant control 6 pillar floor mounted gantry, 2ton SWL, 4.5m approx span with Street electric chain hoist, pendant control Konecranes 6 pillar floor mounted gantry, 2ton SWL, 4.5m approx span with electric chain hoist, pendant control Yale semi goliath crane, 1ton SWL, 5m approx span, Yale CPM electric chain hoist, pendant control