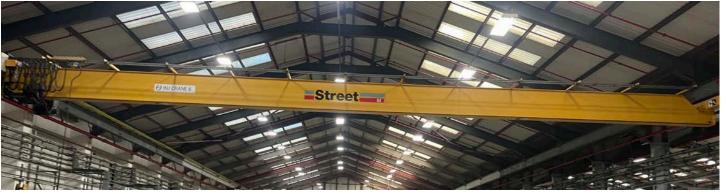

4x Street 5ton single girder overhead cranes, 20m approx span, pendant control

Street 10ton twin girder overhead crane, 20m approx span Demag 12ton twin girder overhead crane, 20m approx span, pendant control