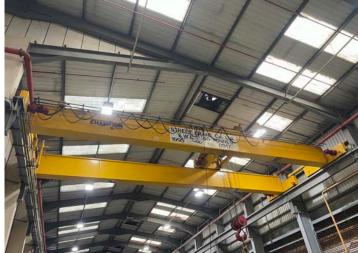

4x Street 5ton single girder overhead cranes, 20m approx span, pendant control

Street 10ton twin girder overhead crane, 20m approx span Demag 12ton twin girder overhead crane, 20m approx span, pendant control

5ton twin girder overhead crane, 10m approx span, pendant control

Champion Street 5ton single girder overhead crane, 10m approx span, pendant control (1995)

Champion Street 40ton twin girder overhead crane, 10m approx span, pendant control (1995)

Champion Street 12.5ton twin girder overhead crane, 3ton aux crane, 13m approx span, pendant control (1995)

Konecranes 7.5ton single girder overhead crane, 8m approx span, pendant control (2005)

3ton single girder overhead crane, 4.5m approx span, pendant control Champion Street 2ton single girder underslung overhead crane, 8m approx span, pendant control