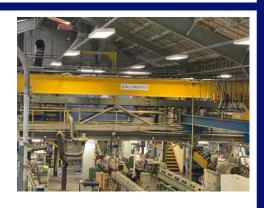

4x Street 5ton single girder overhead cranes, 20m approx span, pendant control

Street 10ton twin girder overhead crane, 20m approx span Demag 12ton twin girder overhead crane, 20m approx span, pendant control

5ton twin girder overhead crane, 10m approx span, pendant control

Champion Street 5ton single girder overhead crane, 10m approx span, pendant control (1995)

Champion Street 40ton twin girder overhead crane, 10m approx span, pendant control (1995)

Champion Street 12.5ton twin girder overhead crane, 3ton aux crane, 13m approx span, pendant control (1995)

Konecranes 7.5ton single girder overhead crane, 8m approx span, pendant control (2005)

3ton single girder overhead crane, 4.5m approx span, pendant control Champion Street 2ton single girder underslung overhead crane, 8m approx span, pendant control