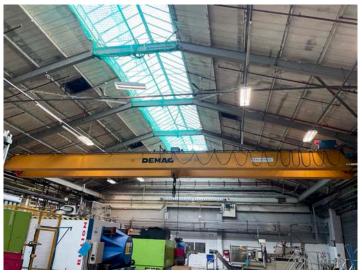

4x Street 5ton single girder overhead cranes, 20m approx span, pendant control

Street 10ton twin girder overhead crane, 20m approx span Demag 12ton twin girder overhead crane, 20m approx span, pendant control

5ton twin girder overhead crane, 10m approx span, pendant control

Champion Street 5ton single girder overhead crane, 10m approx span, pendant control (1995)

Champion Street 40ton twin girder overhead crane, 10m approx span, pendant control (1995)

Champion Street 12.5ton twin girder overhead crane, 3ton aux crane, 13m approx span, pendant control (1995)

Konecranes 7.5ton single girder overhead crane, 8m approx span, pendant control (2005)

3ton single girder overhead crane, 4.5m approx span, pendant control Champion Street 2ton single girder underslung overhead crane, 8m approx span, pendant control