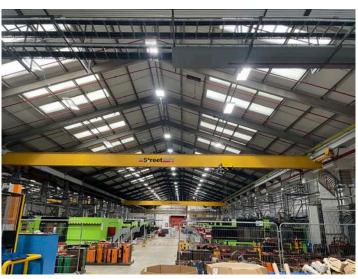

4x Street 5ton single girder overhead cranes, 20m approx span, pendant control

Street 10ton twin girder overhead crane, 20m approx span Demag 12ton twin girder overhead crane, 20m approx span, pendant control

5ton twin girder overhead crane, 10m approx span, pendant control

Champion Street 5ton single girder overhead crane, 10m approx span, pendant control (1995)

Champion Street 40ton twin girder overhead crane, 10m approx span, pendant control (1995)