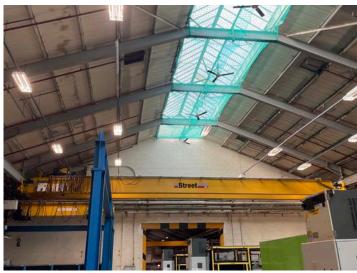

4x Street 5ton single girder overhead cranes, 20m approx span, pendant control

Street 10ton twin girder overhead crane, 20m approx span Demag 12ton twin girder overhead crane, 20m approx span, pendant control

5ton twin girder overhead crane, 10m approx span, pendant control

Champion Street 5ton single girder overhead crane, 10m approx span, pendant control (1995)

Champion Street 40ton twin girder overhead crane, 10m approx span, pendant control (1995)