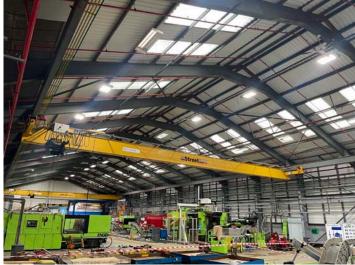

4x Street 5ton single girder overhead cranes, 20m approx span, pendant control

Street 10ton twin girder overhead crane, 20m approx span Demag 12ton twin girder overhead crane, 20m approx span, pendant control

5ton twin girder overhead crane, 10m approx span, pendant control

Champion Street 5ton single girder overhead crane, 10m approx span, pendant control (1995)

Champion Street 40ton twin girder overhead crane, 10m approx span, pendant control (1995)