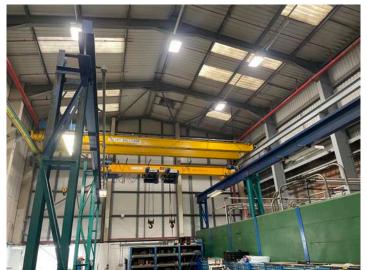

4x Street 5ton single girder overhead cranes, 20m approx span, pendant control

Street 10ton twin girder overhead crane, 20m approx span Demag 12ton twin girder overhead crane, 20m approx span, pendant control

5ton twin girder overhead crane, 10m approx span, pendant control

Champion Street 5ton single girder overhead crane, 10m approx span, pendant control (1995)

Champion Street 40ton twin girder overhead crane, 10m approx span, pendant control (1995)

Champion Street 12.5ton twin girder overhead crane, 3ton aux crane, 13m approx span, pendant control (1995)

Konecranes 7.5ton single girder overhead crane, 8m approx span, pendant control (2005)

3ton single girder overhead crane, 4.5m approx span, pendant control Champion Street 2ton single girder underslung overhead crane, 8m approx span, pendant control

Granada 2ton single girder overhead crane, 6.5m approx span, pendant control

Demag 1ton single girder crane, 3.5m approx span, pendant control (2005)

6 pillar floor mounted gantry, 6.3ton SWL, 4.5m approx span with twin Able electric chain hoists, pendant control 6 pillar floor mounted gantry, 5ton SWL, 6m approx span with Demag electric chain hoist, pendant control 6 pillar floor mounted gantry, 2ton SWL, 4.5m approx span with Street electric chain hoist, pendant control Konecranes 6 pillar floor mounted gantry, 2ton SWL, 4.5m approx span with electric chain hoist, pendant control Yale semi goliath crane, 1ton SWL, 5m approx span, Yale CPM electric chain hoist, pendant control