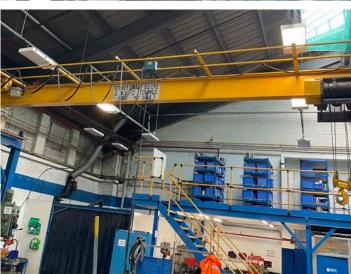

4x Street 5ton single girder overhead cranes, 20m approx span, pendant control

Street 10ton twin girder overhead crane, 20m approx span Demag 12ton twin girder overhead crane, 20m approx span, pendant control

5ton twin girder overhead crane, 10m approx span, pendant control

Champion Street 5ton single girder overhead crane, 10m approx span, pendant control (1995)

Champion Street 40ton twin girder overhead crane, 10m approx span, pendant control (1995)

Champion Street 12.5ton twin girder overhead crane, 3ton aux crane, 13m approx span, pendant control (1995)

Konecranes 7.5ton single girder overhead crane, 8m approx span, pendant control (2005)

3ton single girder overhead crane, 4.5m approx span, pendant control Champion Street 2ton single girder underslung overhead crane, 8m approx span, pendant control

Granada 2ton single girder overhead crane, 6.5m approx span, pendant control

Demag 1ton single girder crane, 3.5m approx span, pendant control (2005)

6 pillar floor mounted gantry, 6.3ton SWL, 4.5m approx span with twin Able electric chain hoists, pendant control 6 pillar floor mounted gantry, 5ton SWL, 6m approx span with Demag electric chain hoist, pendant control 6 pillar floor mounted gantry, 2ton SWL, 4.5m approx span with Street electric chain hoist, pendant control Konecranes 6 pillar floor mounted gantry, 2ton SWL, 4.5m approx span with electric chain hoist, pendant control Yale semi goliath crane, 1ton SWL, 5m approx span, Yale CPM electric chain hoist, pendant control