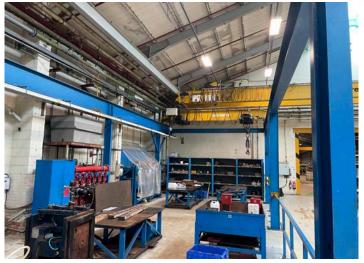

4x Street 5ton single girder overhead cranes, 20m approx span, pendant control

Street 10ton twin girder overhead crane, 20m approx span Demag 12ton twin girder overhead crane, 20m approx span, pendant control

5ton twin girder overhead crane, 10m approx span, pendant control

Champion Street 5ton single girder overhead crane, 10m approx span, pendant control (1995)

Champion Street 40ton twin girder overhead crane, 10m approx span, pendant control (1995)

Champion Street 12.5ton twin girder overhead crane, 3ton aux crane, 13m approx span, pendant control (1995)

Konecranes 7.5ton single girder overhead crane, 8m approx span, pendant control (2005)

3ton single girder overhead crane, 4.5m approx span, pendant control Champion Street 2ton single girder underslung overhead crane, 8m approx span, pendant control

Granada 2ton single girder overhead crane, 6.5m approx span, pendant control

Demag 1ton single girder crane, 3.5m approx span, pendant control (2005)

6 pillar floor mounted gantry, 6.3ton SWL, 4.5m approx span with twin Able electric chain hoists, pendant control 6 pillar floor mounted gantry, 5ton SWL, 6m approx span with Demag electric chain hoist, pendant control 6 pillar floor mounted gantry, 2ton SWL, 4.5m approx span with Street electric chain hoist, pendant control Konecranes 6 pillar floor mounted gantry, 2ton SWL, 4.5m approx span with electric chain hoist, pendant control Yale semi goliath crane, 1ton SWL, 5m approx span, Yale CPM electric chain hoist, pendant control