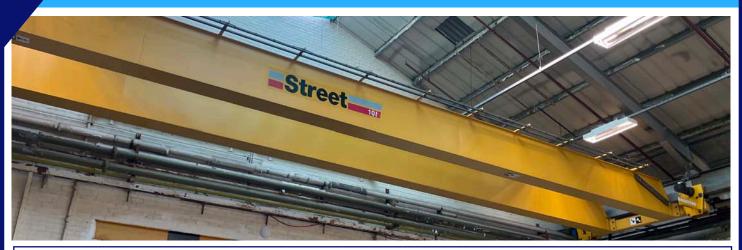

4x Street 5ton single girder overhead cranes, 20m approx span, pendant control

Street 10ton twin girder overhead crane, 20m approx span Demag 12ton twin girder overhead crane, 20m approx span, pendant control