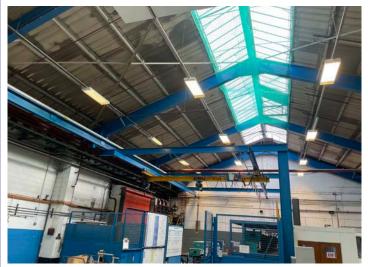

4x Street 5ton single girder overhead cranes, 20m approx span, pendant control

Street 10ton twin girder overhead crane, 20m approx span Demag 12ton twin girder overhead crane, 20m approx span, pendant control

5ton twin girder overhead crane, 10m approx span, pendant control

Champion Street 5ton single girder overhead crane, 10m approx span, pendant control (1995)

Champion Street 40ton twin girder overhead crane, 10m approx span, pendant control (1995)

Champion Street 12.5ton twin girder overhead crane, 3ton aux crane, 13m approx span, pendant control (1995)

Konecranes 7.5ton single girder overhead crane, 8m approx span, pendant control (2005)

3ton single girder overhead crane, 4.5m approx span, pendant control Champion Street 2ton single girder underslung overhead crane, 8m approx span, pendant control

Granada 2ton single girder overhead crane, 6.5m approx span, pendant control

Demag 1ton single girder crane, 3.5m approx span, pendant control (2005)

6 pillar floor mounted gantry, 6.3ton SWL, 4.5m approx span with twin Able electric chain hoists, pendant control 6 pillar floor mounted gantry, 5ton SWL, 6m approx span with Demag electric chain hoist, pendant control 6 pillar floor mounted gantry, 2ton SWL, 4.5m approx span with Street electric chain hoist, pendant control Konecranes 6 pillar floor mounted gantry, 2ton SWL, 4.5m approx span with electric chain hoist, pendant control Yale semi goliath crane, 1ton SWL, 5m approx span, Yale CPM electric chain hoist, pendant control