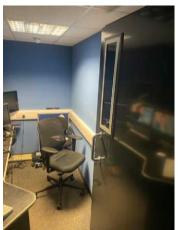

#### Equipment located at Red Bee Media: Chiswick Site

2x IAC sound booths, 2000x1750mm ID, 2500x2400x2550mm external dimensions, 2000x850mm single door with desk, lights, sockets IAC sound booth, 2950x1870mm ID, 3300x2500x2550mm external dimensions, 2000x850mm single door

with desk, twin windows, lights, sockets. Advent 2100x1400mm pine / blue technical desk. Lund Halsey 2640x1170mm grey section technical desk.

Equipment located at PP Saleroom, Aunby, Lincolnshire Over 300 lots of high quality technical / broadcast / studio equipment