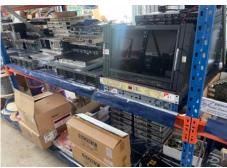

with desk, twin windows, lights, sockets. Advent 2100x1400mm pine / blue technical desk. Lund Halsey 2640x1170mm grey section technical desk.

Equipment located at PP Saleroom, Aunby, Lincolnshire Over 300 lots of high quality technical / broadcast / studio equipment