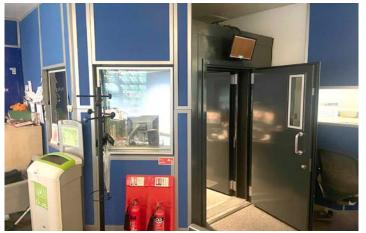

#### Equipment located at Red Bee Media: Chiswick Site

2x IAC sound booths, 2000x1750mm ID, 2500x2400x2550mm external dimensions, 2000x850mm single door with desk, lights, sockets IAC sound booth, 2950x1870mm ID, 3300x2500x2550mm external dimensions, 2000x850mm single door

with desk, twin windows, lights, sockets. Advent 2100x1400mm pine / blue technical desk. Lund Halsey 2640x1170mm grey section technical desk.

Equipment located at PP Saleroom, Aunby, Lincolnshire Over 300 lots of high quality technical / broadcast / studio equipment