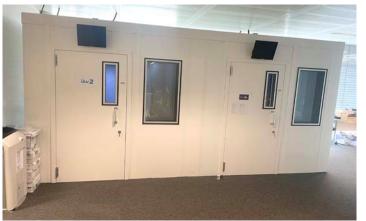

#### Equipment located at Red Bee Media: Chiswick Site

2x IAC sound booths, 2000x1750mm ID, 2500x2400x2550mm external dimensions, 2000x850mm single door with desk, lights, sockets IAC sound booth, 2950x1870mm ID, 3300x2500x2550mm external dimensions, 2000x850mm single door