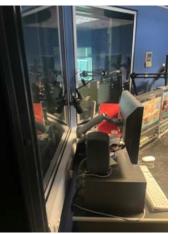

#### Equipment located at Red Bee Media: Chiswick Site

2x IAC sound booths, 2000x1750mm ID, 2500x2400x2550mm external dimensions, 2000x850mm single door with desk, lights, sockets IAC sound booth, 2950x1870mm ID, 3300x2500x2550mm external dimensions, 2000x850mm single door

with desk, twin windows, lights, sockets. Advent 2100x1400mm pine / blue technical desk. Lund Halsey 2640x1170mm grey section technical desk.

Equipment located at PP Saleroom, Aunby, Lincolnshire Over 300 lots of high quality technical / broadcast / studio equipment