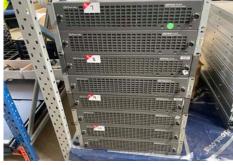

with desk, twin windows, lights, sockets. Advent 2100x1400mm pine / blue technical desk. Lund Halsey 2640x1170mm grey section technical desk.

Equipment located at PP Saleroom, Aunby, Lincolnshire Over 300 lots of high quality technical / broadcast / studio equipment