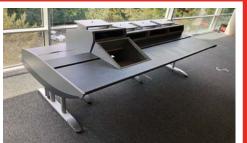

with desk, twin windows, lights, sockets. Advent 2100x1400mm pine / blue technical desk. Lund Halsey 2640x1170mm grey section technical desk.

Equipment located at PP Saleroom, Aunby, Lincolnshire Over 300 lots of high quality technical / broadcast / studio equipment