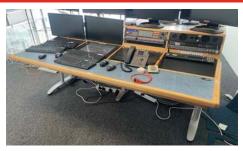

with desk, twin windows, lights, sockets. Advent 2100x1400mm pine / blue technical desk. Lund Halsey 2640x1170mm grey section technical desk.

Equipment located at PP Saleroom, Aunby, Lincolnshire Over 300 lots of high quality technical / broadcast / studio equipment