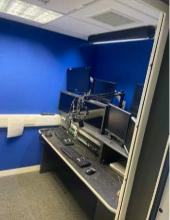

#### Equipment located at Red Bee Media: Chiswick Site

2x IAC sound booths, 2000x1750mm ID, 2500x2400x2550mm external dimensions, 2000x850mm single door with desk, lights, sockets IAC sound booth, 2950x1870mm ID, 3300x2500x2550mm external dimensions, 2000x850mm single door

with desk, twin windows, lights, sockets. Advent 2100x1400mm pine / blue technical desk. Lund Halsey 2640x1170mm grey section technical desk.

Equipment located at PP Saleroom, Aunby, Lincolnshire Over 300 lots of high quality technical / broadcast / studio equipment