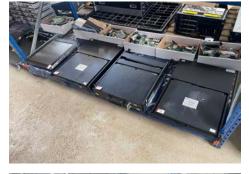

with desk, twin windows, lights, sockets. Advent 2100x1400mm pine / blue technical desk. Lund Halsey 2640x1170mm grey section technical desk.

Equipment located at PP Saleroom, Aunby, Lincolnshire Over 300 lots of high quality technical / broadcast / studio equipment