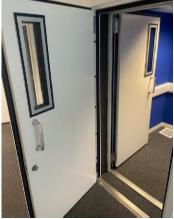

#### Equipment located at Red Bee Media: Chiswick Site

2x IAC sound booths, 2000x1750mm ID, 2500x2400x2550mm external dimensions, 2000x850mm single door with desk, lights, sockets IAC sound booth, 2950x1870mm ID, 3300x2500x2550mm external dimensions, 2000x850mm single door

with desk, twin windows, lights, sockets. Advent 2100x1400mm pine / blue technical desk. Lund Halsey 2640x1170mm grey section technical desk.

Equipment located at PP Saleroom, Aunby, Lincolnshire Over 300 lots of high quality technical / broadcast / studio equipment