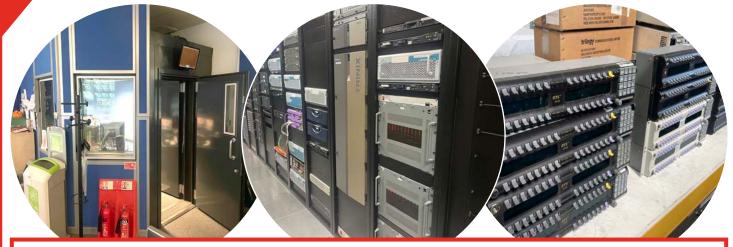

with desk, twin windows, lights, sockets. Advent 2100x1400mm pine / blue technical desk. Lund Halsey 2640x1170mm grey section technical desk.

Equipment located at PP Saleroom, Aunby, Lincolnshire Over 300 lots of high quality technical / broadcast / studio equipment