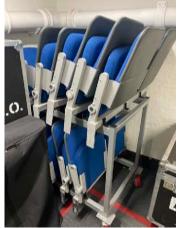

### Studio / Broadcasting / Continued

150x grey metal frame / blue upholstered folding stage seating on 8x mobile trollies (6x 20 seats & 2x 15 seats) with 84x singles stabs 28x double stabs