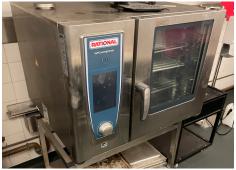

#### Canteen Equipment

Stainless steel double basin sink with drainer, 2350mm long

2x Williams (GEM) C125SCS multideck display fridge with shutter

Gas 6 ring hob with hot oven. Rational SCCWE 61 11kW electric self cooking centre (2016)