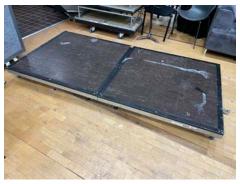

### **Studio / Broadcasting Continued**

2x TXD 12M monitor subwoofers on wheels

2x Meyer Sound Ultra Series UPA-1A Professional PA System powered loudspeakers in wheeled flight case Qty various sizes Sico Mk1 & mk2 staging sections to 8x4ft x 36" high including: fixed stage, mobile staging, steps, hand rails etc, 750kg SWL