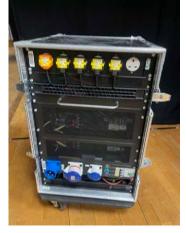

### Studio / Broadcasting

Monitor Rack 1: EMO Systems RK1 rack light, DBX DriveRack260 complete equalisation & loudspeaker management system, BSS FCS960 dual mode graphic equaliser, 2x QSC Audio PLX3002 power amplifier, Olson 16A distribution panel Monitor Rack 2: NTP 179-170 stereo dual compressor limiter, BSS FCS960 dual mode graphic equaliser, Yamaha Professional Series PC2002 power amplifier, Olson distribution panel