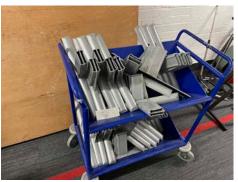

### Studio / Broadcasting / Continued

150x grey metal frame / blue upholstered folding stage seating on 8x mobile trollies (6x 20 seats & 2x 15 seats) with 84x singles stabs 28x double stabs