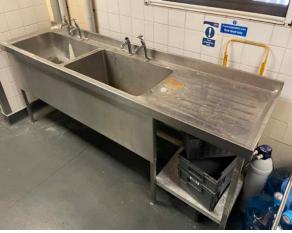

#### Canteen Equipment

Stainless steel double basin sink with drainer, 2350mm long

2x Williams (GEM) C125SCS multideck display fridge with shutter

Gas 6 ring hob with hot oven. Rational SCCWE 61 11kW electric self cooking centre (2016)

Falcon front loading glass washer. Stainless steel single basin / drainer sink, 1070mm LEC Commercial Platinum CRS200ST undercounter fridge

Stainless steel double basin sink with drainer, 2200mm long

Hobart AUPS-10A stainless steel dishwasher, 500mm basket with drainer & sink unit.