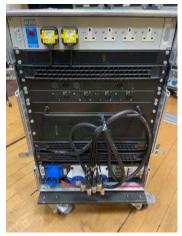

Front of House 1: XTA Electronics DP224 speaker management system, XTA Electronics GQ60 dual channel graphics equaliser, 2x Meyer Sound Laboratories Ultra Series M-1A electronic processor, 2x Crown K1 balanced current amplifier, Olson distribution panel

Front of House 2: 2x Crown K1 balanced current amplifier & 2x MC2 Audio E25 power amplifiers, Olson distribution panel