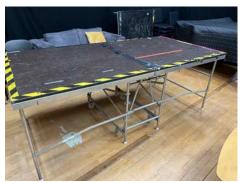

### **Studio / Broadcasting Continued**

2x TXD 12M monitor subwoofers on wheels

2x Meyer Sound Ultra Series UPA-1A Professional PA System powered loudspeakers in wheeled flight case Qty various sizes Sico Mk1 & mk2 staging sections to 8x4ft x 36" high including: fixed stage, mobile staging, steps, hand rails etc, 750kg SWL