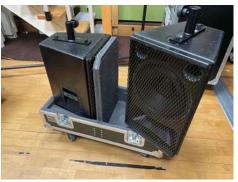

### **Studio / Broadcasting Continued**

2x TXD 12M monitor subwoofers on wheels

2x Meyer Sound Ultra Series UPA-1A Professional PA System powered loudspeakers in wheeled flight case Qty various sizes Sico Mk1 & mk2 staging sections to 8x4ft x 36" high including: fixed stage, mobile staging, steps, hand rails etc, 750kg SWL