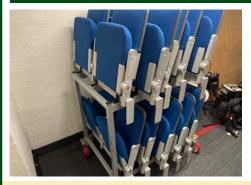

### Studio / Broadcasting / Continued

150x grey metal frame / blue upholstered folding stage seating on 8x mobile trollies (6x 20 seats & 2x 15 seats) with 84x singles stabs 28x double stabs