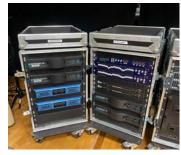

### Studio / Broadcasting

Monitor Rack 1: EMO Systems RK1 rack light, DBX DriveRack260 complete equalisation & loudspeaker management system, BSS FCS960 dual mode graphic equaliser, 2x QSC Audio PLX3002 power amplifier, Olson 16A distribution panel Monitor Rack 2: NTP 179-170 stereo dual compressor limiter, BSS FCS960 dual mode graphic equaliser, Yamaha Professional Series PC2002 power amplifier, Olson distribution panel

Front of House 1: XTA Electronics DP224 speaker management system, XTA Electronics GQ60 dual channel graphics equaliser, 2x Meyer Sound Laboratories Ultra Series M-1A electronic processor, 2x Crown K1 balanced current amplifier, Olson distribution panel

Front of House 2: 2x Crown K1 balanced current amplifier & 2x MC2 Audio E25 power amplifiers, Olson distribution panel