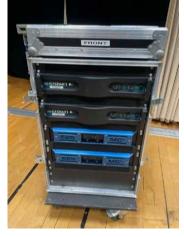

### Studio / Broadcasting

Monitor Rack 1: EMO Systems RK1 rack light, DBX DriveRack260 complete equalisation & loudspeaker management system, BSS FCS960 dual mode graphic equaliser, 2x QSC Audio PLX3002 power amplifier, Olson 16A distribution panel Monitor Rack 2: NTP 179-170 stereo dual compressor limiter, BSS FCS960 dual mode graphic equaliser, Yamaha Professional Series PC2002 power amplifier, Olson distribution panel