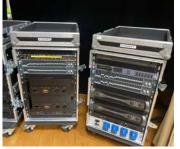

### Studio / Broadcasting

Monitor Rack 1: EMO Systems RK1 rack light, DBX DriveRack260 complete equalisation & loudspeaker management system, BSS FCS960 dual mode graphic equaliser, 2x QSC Audio PLX3002 power amplifier, Olson 16A distribution panel Monitor Rack 2: NTP 179-170 stereo dual compressor limiter, BSS FCS960 dual mode graphic equaliser, Yamaha Professional Series PC2002 power amplifier, Olson distribution panel

Front of House 1: XTA Electronics DP224 speaker management system, XTA Electronics GQ60 dual channel graphics equaliser, 2x Meyer Sound Laboratories Ultra Series M-1A electronic processor, 2x Crown K1 balanced current amplifier, Olson distribution panel

Front of House 2: 2x Crown K1 balanced current amplifier & 2x MC2 Audio E25 power amplifiers, Olson distribution panel