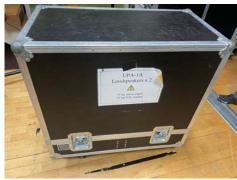

### **Studio / Broadcasting Continued**

2x TXD 12M monitor subwoofers on wheels

2x Meyer Sound Ultra Series UPA-1A Professional PA System powered loudspeakers in wheeled flight case Qty various sizes Sico Mk1 & mk2 staging sections to 8x4ft x 36" high including: fixed stage, mobile staging, steps, hand rails etc, 750kg SWL