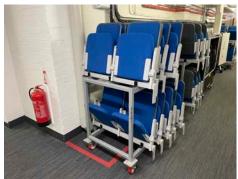

### Studio / Broadcasting / Continued

150x grey metal frame / blue upholstered folding stage seating on 8x mobile trollies (6x 20 seats & 2x 15 seats) with 84x singles stabs 28x double stabs