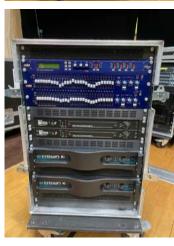

### Studio / Broadcasting

Monitor Rack 1: EMO Systems RK1 rack light, DBX DriveRack260 complete equalisation & loudspeaker management system, BSS FCS960 dual mode graphic equaliser, 2x QSC Audio PLX3002 power amplifier, Olson 16A distribution panel Monitor Rack 2: NTP 179-170 stereo dual compressor limiter, BSS FCS960 dual mode graphic equaliser, Yamaha Professional Series PC2002 power amplifier, Olson distribution panel