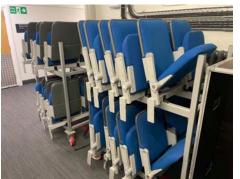

### Studio / Broadcasting / Continued

150x grey metal frame / blue upholstered folding stage seating on 8x mobile trollies (6x 20 seats & 2x 15 seats) with 84x singles stabs 28x double stabs