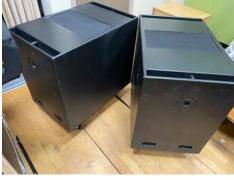

### **Studio / Broadcasting Continued**

2x TXD 12M monitor subwoofers on wheels

2x Meyer Sound Ultra Series UPA-1A Professional PA System powered loudspeakers in wheeled flight case Qty various sizes Sico Mk1 & mk2 staging sections to 8x4ft x 36" high including: fixed stage, mobile staging, steps, hand rails etc, 750kg SWL