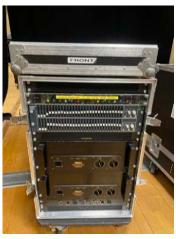

### Studio / Broadcasting

Monitor Rack 1: EMO Systems RK1 rack light, DBX DriveRack260 complete equalisation & loudspeaker management system, BSS FCS960 dual mode graphic equaliser, 2x QSC Audio PLX3002 power amplifier, Olson 16A distribution panel Monitor Rack 2: NTP 179-170 stereo dual compressor limiter, BSS FCS960 dual mode graphic equaliser, Yamaha Professional Series PC2002 power amplifier, Olson distribution panel