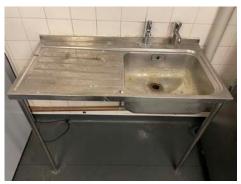

#### Canteen Equipment

Stainless steel double basin sink with drainer, 2350mm long

2x Williams (GEM) C125SCS multideck display fridge with shutter

Gas 6 ring hob with hot oven. Rational SCCWE 61 11kW electric self cooking centre (2016)

Falcon front loading glass washer. Stainless steel single basin / drainer sink, 1070mm LEC Commercial Platinum CRS200ST undercounter fridge

Stainless steel double basin sink with drainer, 2200mm long

Hobart AUPS-10A stainless steel dishwasher, 500mm basket with drainer & sink unit.