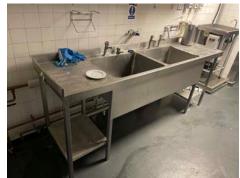

#### Canteen Equipment

Stainless steel double basin sink with drainer, 2350mm long

2x Williams (GEM) C125SCS multideck display fridge with shutter

Gas 6 ring hob with hot oven. Rational SCCWE 61 11kW electric self cooking centre (2016)

Falcon front loading glass washer. Stainless steel single basin / drainer sink, 1070mm LEC Commercial Platinum CRS200ST undercounter fridge

Stainless steel double basin sink with drainer, 2200mm long

Hobart AUPS-10A stainless steel dishwasher, 500mm basket with drainer & sink unit.