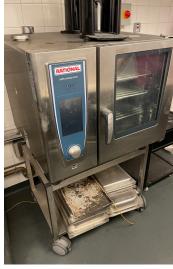

#### Canteen Equipment

Stainless steel double basin sink with drainer, 2350mm long

2x Williams (GEM) C125SCS multideck display fridge with shutter

Gas 6 ring hob with hot oven. Rational SCCWE 61 11kW electric self cooking centre (2016)