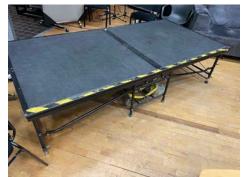

### **Studio / Broadcasting Continued**

2x TXD 12M monitor subwoofers on wheels

2x Meyer Sound Ultra Series UPA-1A Professional PA System powered loudspeakers in wheeled flight case Qty various sizes Sico Mk1 & mk2 staging sections to 8x4ft x 36" high including: fixed stage, mobile staging, steps, hand rails etc, 750kg SWL