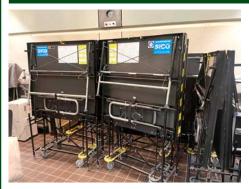

### **Studio / Broadcasting Continued**

2x TXD 12M monitor subwoofers on wheels

2x Meyer Sound Ultra Series UPA-1A Professional PA System powered loudspeakers in wheeled flight case Qty various sizes Sico Mk1 & mk2 staging sections to 8x4ft x 36" high including: fixed stage, mobile staging, steps, hand rails etc, 750kg SWL