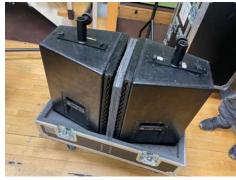

### **Studio / Broadcasting Continued**

2x TXD 12M monitor subwoofers on wheels

2x Meyer Sound Ultra Series UPA-1A Professional PA System powered loudspeakers in wheeled flight case Qty various sizes Sico Mk1 & mk2 staging sections to 8x4ft x 36" high including: fixed stage, mobile staging, steps, hand rails etc, 750kg SWL