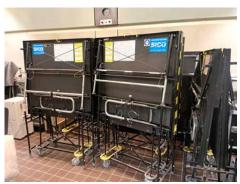

### **Studio / Broadcasting Continued**

2x TXD 12M monitor subwoofers on wheels

2x Meyer Sound Ultra Series UPA-1A Professional PA System powered loudspeakers in wheeled flight case Qty various sizes Sico Mk1 & mk2 staging sections to 8x4ft x 36" high including: fixed stage, mobile staging, steps, hand rails etc, 750kg SWL