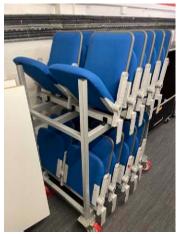

### Studio / Broadcasting / Continued

150x grey metal frame / blue upholstered folding stage seating on 8x mobile trollies (6x 20 seats & 2x 15 seats) with 84x singles stabs 28x double stabs