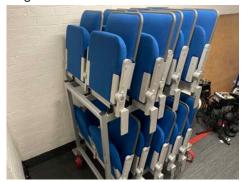

### Studio / Broadcasting / Continued

150x grey metal frame / blue upholstered folding stage seating on 8x mobile trollies (6x 20 seats & 2x 15 seats) with 84x singles stabs 28x double stabs