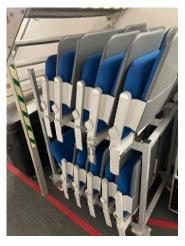

### Studio / Broadcasting / Continued

150x grey metal frame / blue upholstered folding stage seating on 8x mobile trollies (6x 20 seats & 2x 15 seats) with 84x singles stabs 28x double stabs