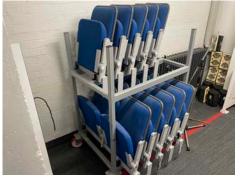

### Studio / Broadcasting / Continued

150x grey metal frame / blue upholstered folding stage seating on 8x mobile trollies (6x 20 seats & 2x 15 seats) with 84x singles stabs 28x double stabs