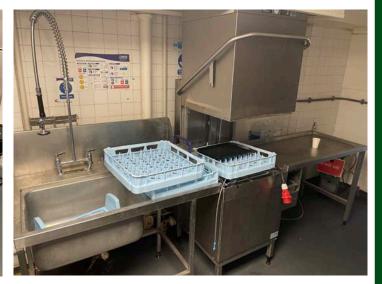

#### Canteen Equipment

Stainless steel double basin sink with drainer, 2350mm long

2x Williams (GEM) C125SCS multideck display fridge with shutter

Gas 6 ring hob with hot oven. Rational SCCWE 61 11kW electric self cooking centre (2016)

Falcon front loading glass washer. Stainless steel single basin / drainer sink, 1070mm LEC Commercial Platinum CRS200ST undercounter fridge

Stainless steel double basin sink with drainer, 2200mm long

Hobart AUPS-10A stainless steel dishwasher, 500mm basket with drainer & sink unit.

Hobart FO3150T stainless steel waste disposal unit (2004)