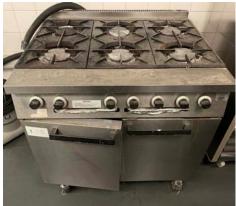

#### Canteen Equipment

Stainless steel double basin sink with drainer, 2350mm long

2x Williams (GEM) C125SCS multideck display fridge with shutter

Gas 6 ring hob with hot oven. Rational SCCWE 61 11kW electric self cooking centre (2016)