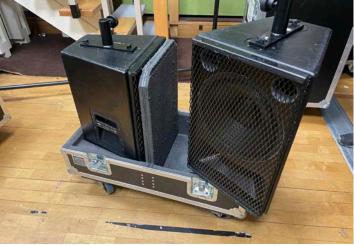

### **Studio / Broadcasting Continued**

2x TXD 12M monitor subwoofers on wheels

2x Meyer Sound Ultra Series UPA-1A Professional PA System powered loudspeakers in wheeled flight case Qty various sizes Sico Mk1 & mk2 staging sections to 8x4ft x 36" high including: fixed stage, mobile staging, steps, hand rails etc, 750kg SWL