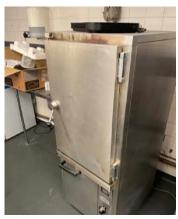

#### Canteen Equipment

Stainless steel double basin sink with drainer, 2350mm long

2x Williams (GEM) C125SCS multideck display fridge with shutter

Gas 6 ring hob with hot oven. Rational SCCWE 61 11kW electric self cooking centre (2016)