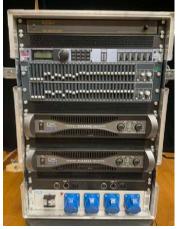

### Studio / Broadcasting

Monitor Rack 1: EMO Systems RK1 rack light, DBX DriveRack260 complete equalisation & loudspeaker management system, BSS FCS960 dual mode graphic equaliser, 2x QSC Audio PLX3002 power amplifier, Olson 16A distribution panel Monitor Rack 2: NTP 179-170 stereo dual compressor limiter, BSS FCS960 dual mode graphic equaliser, Yamaha Professional Series PC2002 power amplifier, Olson distribution panel