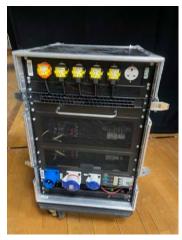

### Studio / Broadcasting

Monitor Rack 1: EMO Systems RK1 rack light, DBX DriveRack260 complete equalisation & loudspeaker management system, BSS FCS960 dual mode graphic equaliser, 2x QSC Audio PLX3002 power amplifier, Olson 16A distribution panel Monitor Rack 2: NTP 179-170 stereo dual compressor limiter, BSS FCS960 dual mode graphic equaliser, Yamaha Professional Series PC2002 power amplifier, Olson distribution panel

Front of House 1: XTA Electronics DP224 speaker management system, XTA Electronics GQ60 dual channel graphics equaliser, 2x Meyer Sound Laboratories Ultra Series M-1A electronic processor, 2x Crown K1 balanced current amplifier, Olson distribution panel

Front of House 2: 2x Crown K1 balanced current amplifier & 2x MC2 Audio E25 power amplifiers, Olson distribution panel