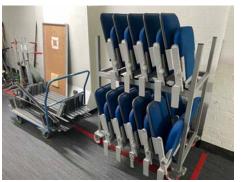

### Studio / Broadcasting / Continued

150x grey metal frame / blue upholstered folding stage seating on 8x mobile trollies (6x 20 seats & 2x 15 seats) with 84x singles stabs 28x double stabs