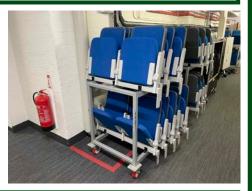

### Studio / Broadcasting / Continued

150x grey metal frame / blue upholstered folding stage seating on 8x mobile trollies (6x 20 seats & 2x 15 seats) with 84x singles stabs 28x double stabs