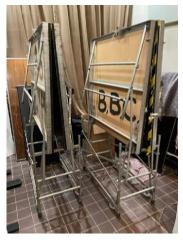

### **Studio / Broadcasting Continued**

2x TXD 12M monitor subwoofers on wheels

2x Meyer Sound Ultra Series UPA-1A Professional PA System powered loudspeakers in wheeled flight case Qty various sizes Sico Mk1 & mk2 staging sections to 8x4ft x 36" high including: fixed stage, mobile staging, steps, hand rails etc, 750kg SWL