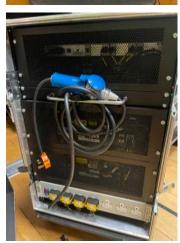

Front of House 1: XTA Electronics DP224 speaker management system, XTA Electronics GQ60 dual channel graphics equaliser, 2x Meyer Sound Laboratories Ultra Series M-1A electronic processor, 2x Crown K1 balanced current amplifier, Olson distribution panel

Front of House 2: 2x Crown K1 balanced current amplifier & 2x MC2 Audio E25 power amplifiers, Olson distribution panel