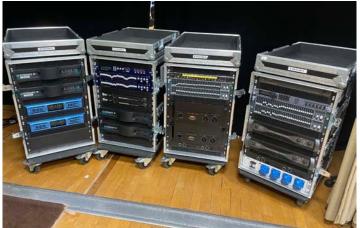

### Studio / Broadcasting

Monitor Rack 1: EMO Systems RK1 rack light, DBX DriveRack260 complete equalisation & loudspeaker management system, BSS FCS960 dual mode graphic equaliser, 2x QSC Audio PLX3002 power amplifier, Olson 16A distribution panel Monitor Rack 2: NTP 179-170 stereo dual compressor limiter, BSS FCS960 dual mode graphic equaliser, Yamaha Professional Series PC2002 power amplifier, Olson distribution panel

Front of House 1: XTA Electronics DP224 speaker management system, XTA Electronics GQ60 dual channel graphics equaliser, 2x Meyer Sound Laboratories Ultra Series M-1A electronic processor, 2x Crown K1 balanced current amplifier, Olson distribution panel

Front of House 2: 2x Crown K1 balanced current amplifier & 2x MC2 Audio E25 power amplifiers, Olson distribution panel