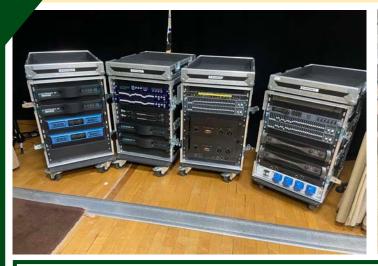

### Studio / Broadcasting

Monitor Rack 1: EMO Systems RK1 rack light, DBX DriveRack260 complete equalisation & loudspeaker management system, BSS FCS960 dual mode graphic equaliser, 2x QSC Audio PLX3002 power amplifier, Olson 16A distribution panel Monitor Rack 2: NTP 179-170 stereo dual compressor limiter, BSS FCS960 dual mode graphic equaliser, Yamaha Professional Series PC2002 power amplifier, Olson distribution panel

Front of House 1: XTA Electronics DP224 speaker management system, XTA Electronics GQ60 dual channel graphics equaliser, 2x Meyer Sound Laboratories Ultra Series M-1A electronic processor, 2x Crown K1 balanced current amplifier, Olson distribution panel

Front of House 2: 2x Crown K1 balanced current amplifier & 2x MC2 Audio E25 power amplifiers, Olson distribution panel