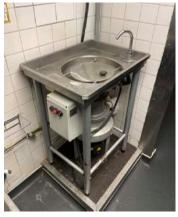

#### Canteen Equipment

Stainless steel double basin sink with drainer, 2350mm long

2x Williams (GEM) C125SCS multideck display fridge with shutter

Gas 6 ring hob with hot oven. Rational SCCWE 61 11kW electric self cooking centre (2016)